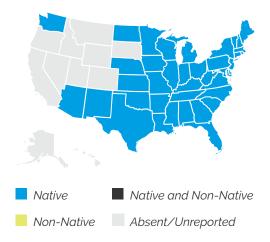

# **BLACK CHERRY**

Prunus serotina



Family: Rosaceae Form: Shrub/Tree

### **GROWING ENVIRONMENT**

Hardiness Zone: 3 – 9 Light Exposure: Full Sun – Full Shade

-<u>ÿ</u>- ×<u>&</u> \_\_

Soil Type: Loam/Sand pH Range: 4.0 – 7.5 Moisture: Medium Growth Rate: High

### **BLOOM INFORMATION**

Bloom Time: April - May

|  | APR | MAY |  |
|--|-----|-----|--|
|  |     |     |  |

## Flowering: Flowering

### Bloom Color: White

#### **CHARACTERISTICS**

Type: Perennial Persistence: Deciduous Leaf Arrangement: Alternate



Leaf Margins: Lobed/Scalloped Flower: Raceme Fruit: Drupe Woody Stem: Yes

### DISTRIBUTION

Aggressive: Nonaggressive Compatibility: Noncompatible